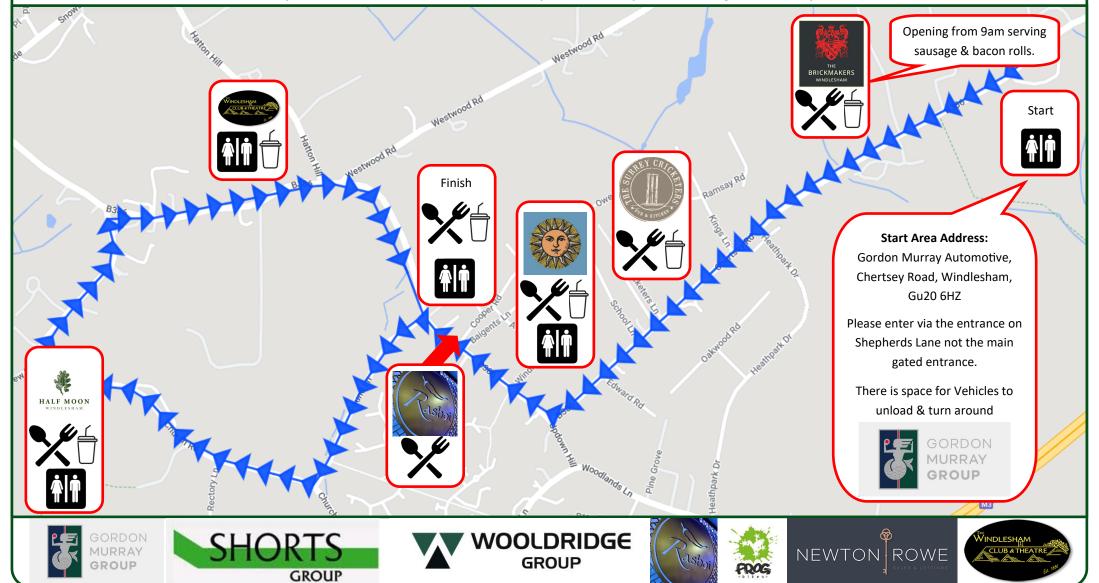

## **Pram Race Route & Racer information**

- The pram Race starts at 10.15. Please arrive at the start area at least 30 minutes before the race for registration.
- There are toilets are located at the start area.
- The Blue line with arrows shows the race route.
- There will be several businesses open along the route serving food & drink with some having toilet facilities, see below.
- Toilets are located at the finish area, these are accessible & will be sign posted at the top of Updown hill.
- Race finishes at 1pm at the fields of remembrance, this is when the majority of roads will open, prize giving is at 1.30.
- Please dispose of litter in bins, use the toilets provided, respect our village, racers, spectators & marshals.